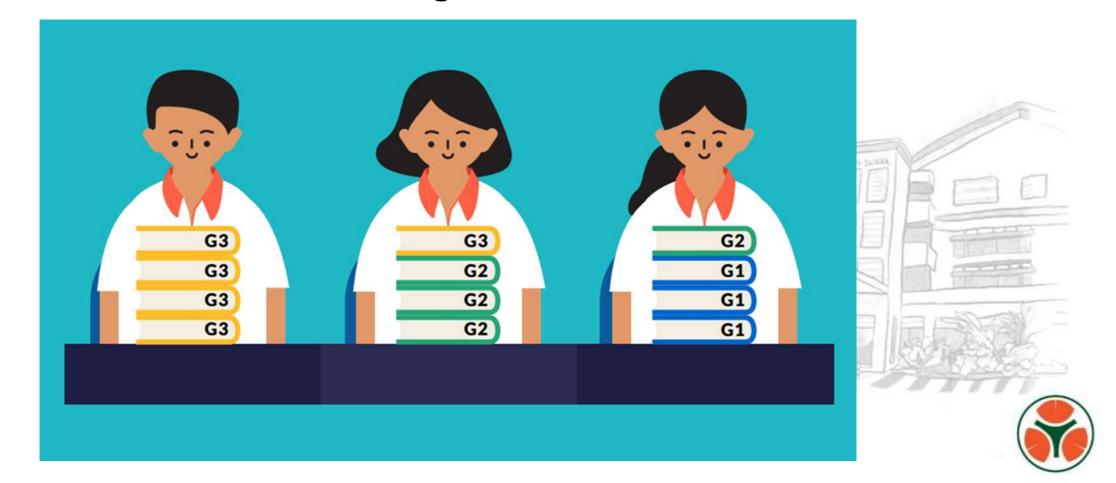

#### Eligibility to take subjects at a more demanding level

Beyond Start Of Secondary 1 (Mid Year & End of Year)

For EL, MTL, MA and SCI

| Current<br>Subject<br>Level | School-based Results          | Option to offer subject starting from the next semester |
|-----------------------------|-------------------------------|---------------------------------------------------------|
| G1                          | ≥75% in the specific subject  | G2                                                      |
| G2                          | ≥ 75% in the specific subject | G3                                                      |