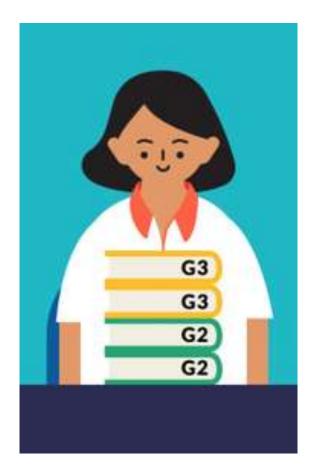

#### **Example: Student A**

- Posted to Posting Group 2
- Scored **AL 5** for Math & Science in PSLE