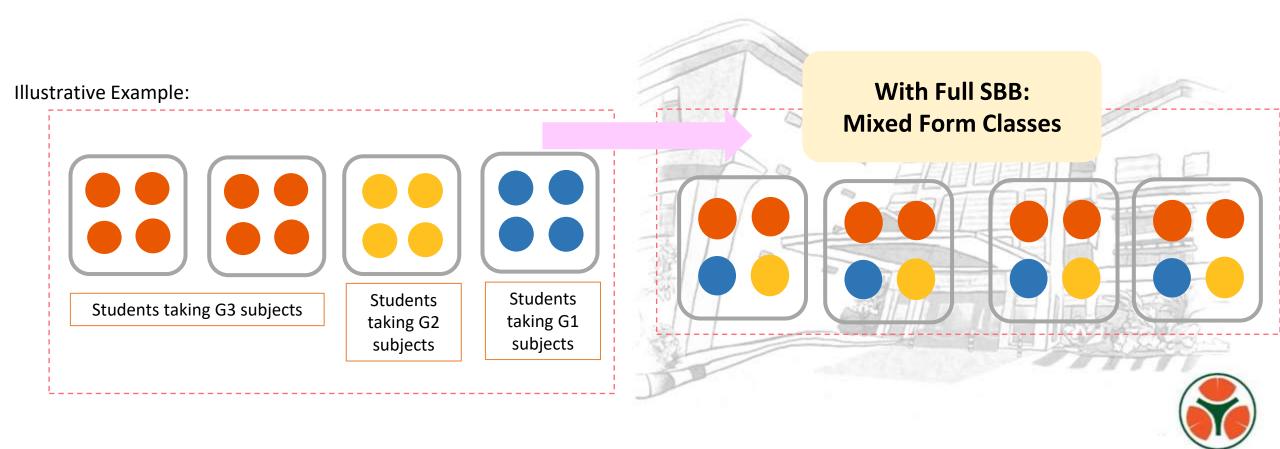

Under Full SBB, students will be in **mixed form classes** where they can interact with peers of different strengths and interests.

#### **Mixed Form Classes**

Mixed Form Classes enables students from different backgrounds to build meaningful friendships and learn to value different perspectives.