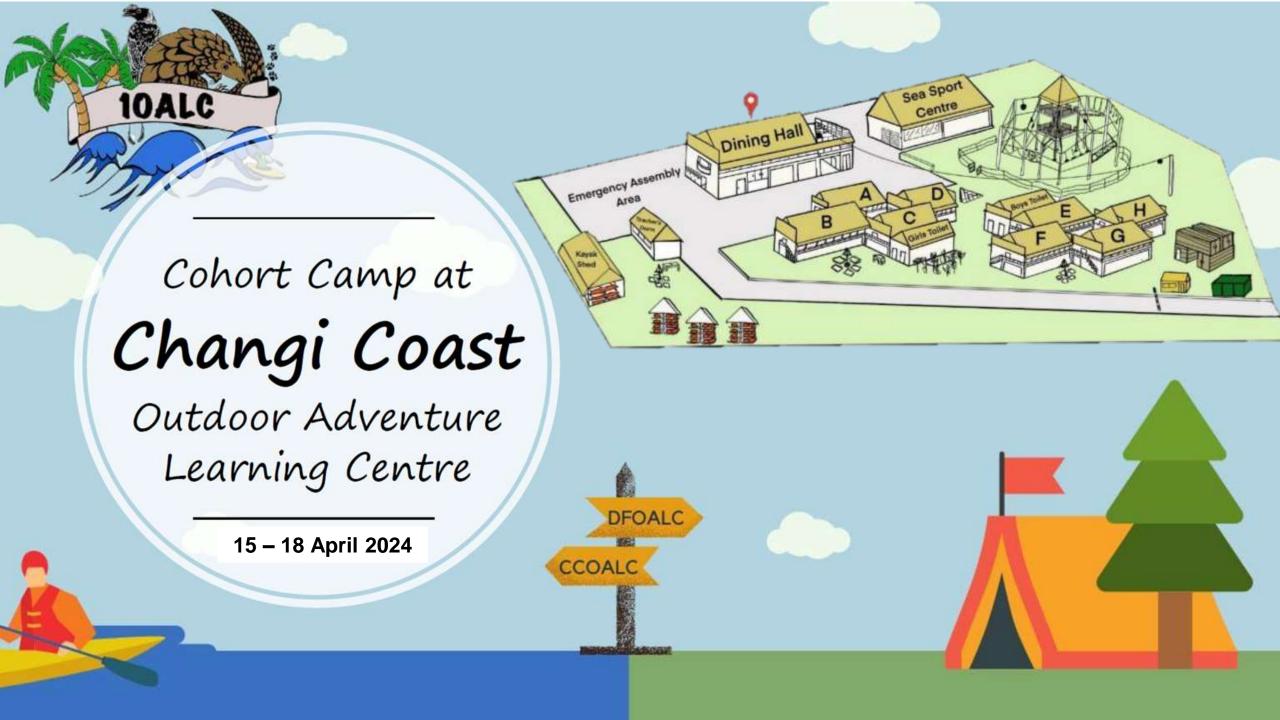

### **FACILITIES**

#### **Adventure Facilities**

- High Elements
  - 2-tiered Challenge Ropes Course
     5 groups 100 pax
  - Abseil (2 lanes)
  - Outdoor Rock Climbing Wall
  - Indoor Rock Climbing Wall
- Low Elements
   For all
- Artificial Caving For all
- Kayaking (open-decked)
   4 groups 80 pax