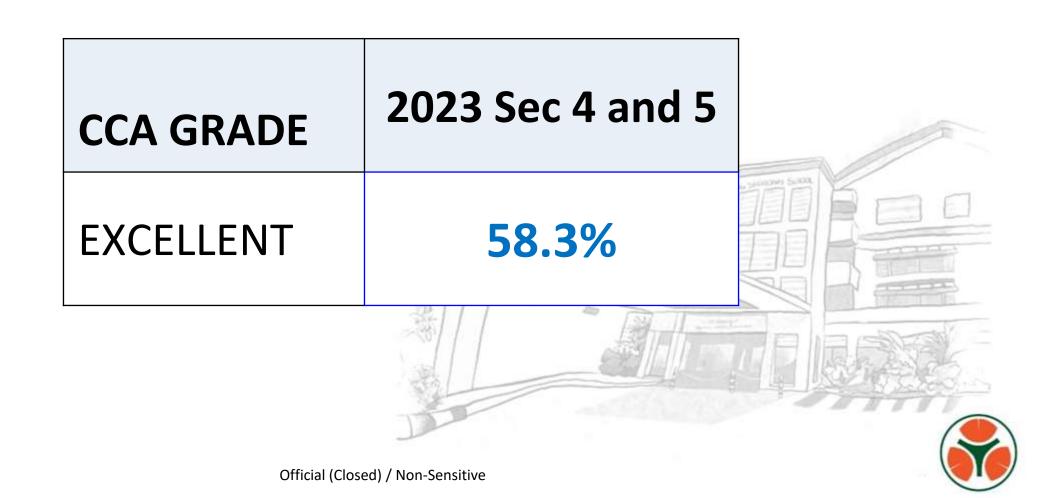

## **CCA Attainment - Excellent**

| Domain        | Description                                                                                                                                                                                     | Level            |
|---------------|-------------------------------------------------------------------------------------------------------------------------------------------------------------------------------------------------|------------------|
| Participation | Participated in the SAME CCA for 4 years with at least 75% attendance for each year                                                                                                             | 4<br>(exemplary) |
| Achievement   | Represented school at local competition / conference / festival / exhibition for 2 years                                                                                                        | 3                |
| Leadership    | <ul> <li>Committee for school-wide events (e.g Sports Carnival, Teachers' Day)</li> <li><u>or</u> Class Chairperson (Class Committee)</li> <li><u>or</u> Sergeant (Uniformed Groups)</li> </ul> | 3                |
| Service       | Completed at least 24 hours of service and at least one VIA (e.g. Service Learning) project that impacts the school or community  Official (Closed) / Non-Sensitive                             | 3                |