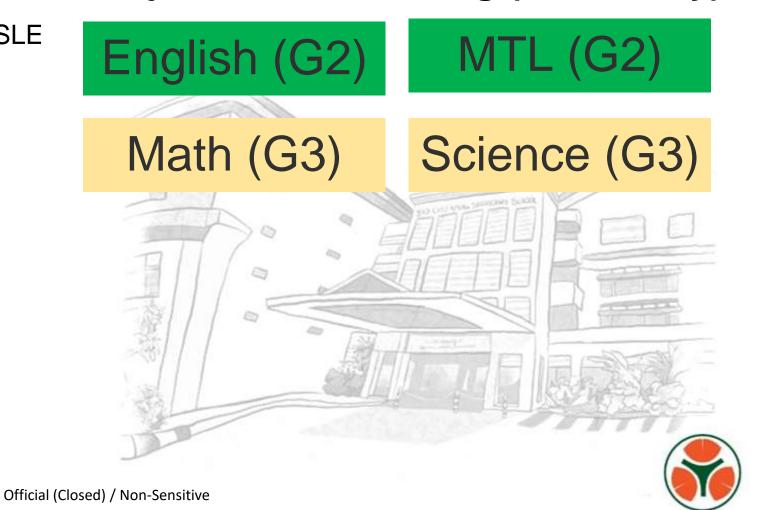

#### Subjects Offered at G1, G2 and G3 level

English Language, Mother Tongue Languages, Mathematics, Science, and Humanities subjects will be offered at G1, G2 and G3.

Students will be grouped in different classes based on their subject level for each subject.

English Language

Mother Tongue Languages

Mathematics

Science