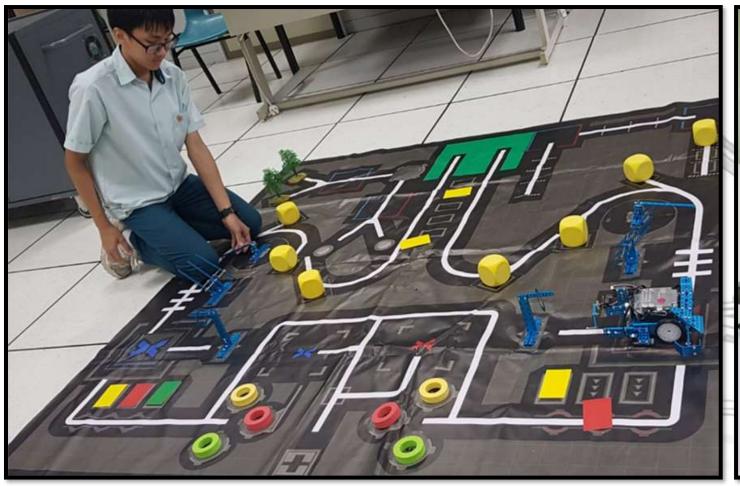

### **Applied Learning Programme**

Science, Technology, Engineering & Mathematics (STEM)

#### Exposure

At the end of each topic, students will perform a challenge to enable them to apply their learning of the following:

- \* Basic coding logic using SMART AI World Kit (with Micro:bit)
- \* Solve real-life problems using creative technology ideas
- \* Digital tools using PLD

#### <u>Experience</u>

Students will experience three different modules that enable them to apply the Design Thinking methodology using emerging technologies in:

- \* 3D Modelling & Printing
- \* Drone Programming
- \* Mobile Apps Development