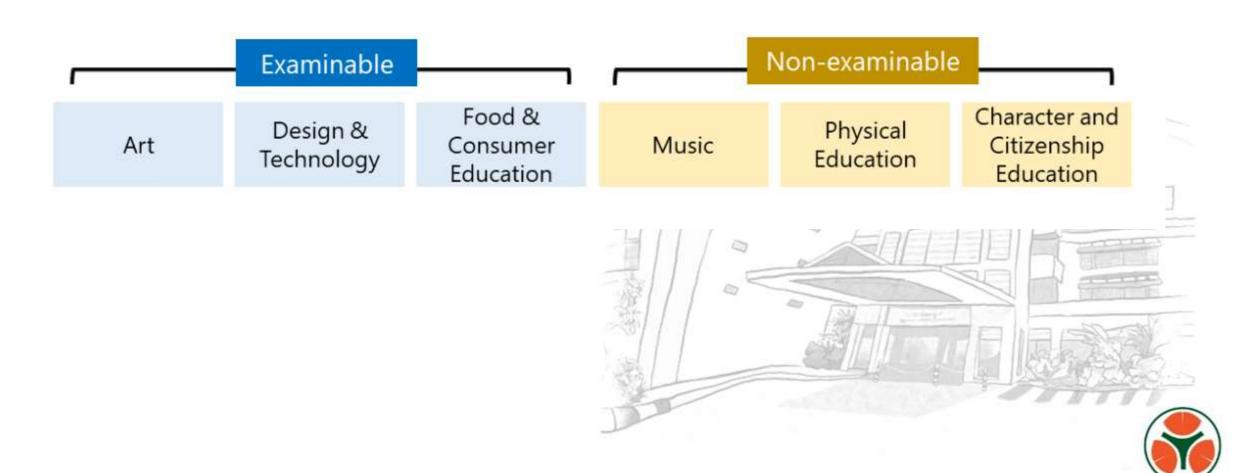

#### Subjects at Lower secondary – Common Curriculum

Students will spend around one-third of their curriculum time taking a set of six common curriculum subjects: