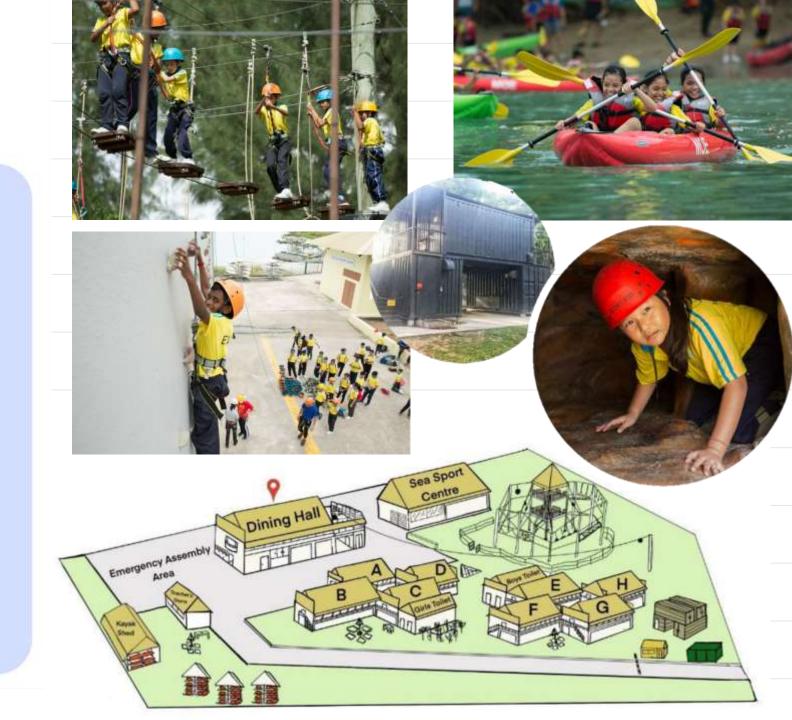

### ACTIVITIES

- Ice-breakers
- Full Value Contract
- Goal Setting
- Low Elements
- **High Elements** (only 5 groups)
- **Team Building** Games
- Inter-group challenges
- Journey
- **Outdoor Cooking**
- Navigation
- Shelter Building
- **Artificial Caving**
- Place Based Activities
- Night Consolidation
- Kayaking (only 4 groups)

### **FACILITIES**

#### **Adventure Facilities**

- High Elements
  - 2-tiered Challenge Ropes Course
     5 groups 100 pax
  - Abseil (2 lanes)
  - Outdoor Rock Climbing Wall
  - Indoor Rock Climbing Wall
- Low Elements
   For all
- Artificial Caving For all
- Kayaking (open-decked)
   4 groups 80 pax