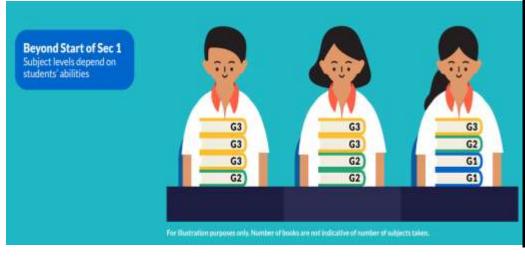

#### At the Start Of Secondary 1

| Indicative Level of Most Subjects at Start of S1 | PSLE Standard<br>Grade | PSLE<br>Foundation<br>Grade | Option to offer subject at |
|--------------------------------------------------|------------------------|-----------------------------|----------------------------|
| G1                                               | AL 5 or<br>better      | -                           | G3 / G2                    |
|                                                  | AL 6                   | AL A                        | G2                         |
| G2                                               | AL 5 or<br>better      | -                           | G3                         |

#### Full Subject-Based Banding (Full SBB) Scenario

#### **Example: Student A**

- Posted to Posting Group 2
- Scored **AL 5** for Math & Science in PSLE